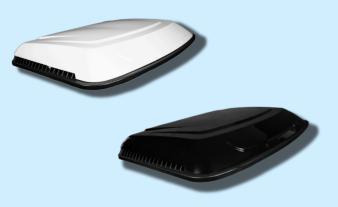

--------------------------------------------------------|
| Height          | 3.7"                                                          |
| Width           | 33"                                                           |
| Length          | 25"                                                           |
| Electrical      | Maximum 8A/h, 12V System                                      |
| Water Reservoir | 8L or 5L tank. Uses <1L per<br>hour at max power.             |
| Warranty        | 1 Year Manufacturer<br>Warranty. (Ext. Warranty<br>Available) |
|                 |                                                               |

Flexible leasing programs available for fleets.

fresair (442) 282-1199 | info@fresair.com www.fresair.com

### **LOW PROFILE**



## **COLOR OPTIONS**



Covers can be custom painted at dealer level.