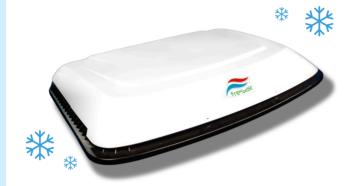

### PROGRAMMABLE CONTROL PANEL



#### Adjustable vents



UP TO 40° COOLER



# **TECH SPECS**

| Weight          | 25 lbs                                                        |
|-----------------|---------------------------------------------------------------|
| Height          | 3.7"                                                          |
| Width           | 33"                                                           |
| Length          | 25"                                                           |
| Electrical      | Maximum 8A/h, 12V System                                      |
| Water Reservoir | 8L or 5L tank. Uses <1L per<br>hour at max power.             |
| Warranty        | 1 Year Manufacturer<br>Warranty. (Ext. Warranty<br>Available) |
|                 |                                                               |

Flexible leasing progra