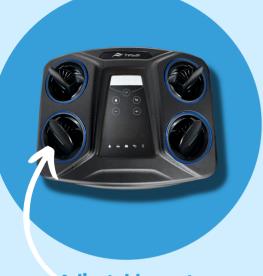

### PROGRAMMABLE CONTROL PANEL



#### Adjustable vents



UP TO 40° COOLER



# **TECH SPECS**

| Weight          | 25 lbs                                                        |
|-----------------|---------------------------------------------------------------|
| Height          | 3.7"                                                          |
| Width           | 33"                                                           |
| Length          | 25"                                                           |
| Electrical      | Maximum 8A/h, 12V System                                      |
| Water Reservoir | 8L or 5L tank. Uses <1L per<br>hour at max power.             |
| Warranty        | 1 Year Manufacturer<br>Warranty. (Ext. Warranty<br>Available) |
|                 |